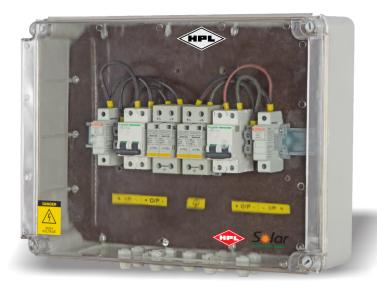

## **Solar DC Distribution Box (DCDB)**

- The DC distribution unit is used to collect the DC output from Array Junction Box (AJB) and supply it to the inverter.
- DC Distribution Box provides flexibility for the operator of the solar power plant to disconnect and connect both the inward solar supply and battery terminals.
- In the HPL DC Distribution Box we have two sections one is the solar section and the other is the battery section.
- In each section of our DC Distribution Box there is MCB/MCCB and a fuse of proper rating depending upon the capacity of the power plant and the battery bank are used.
- DC Distribution Box isolates battery bank & Inverter from any electric surge.
- DC Distribution Box makes maintenance easier and enhances system reliability.
- Our series of PV DCDB is designed to deliver high performance and better reliability of PV Combiner Box attached to access Inverters.
- It is added to the inverter for minimizing the system installation time and maximizing the Inverter safety.

## Features:-

- All of HPL- DC Distribution boxes is tested/certified as per IEC/IS standard.
- The enclosure is accessible only via the use of tools in order to ensure the protection.
- Customizable based solution as per customer needs & requirements
- Reliable electric safety to avoid hazard.
- Easy and decent Cable management.
- Wall mounting design for easy installation and maintenance
- Every terminal is secured and weather proof for outdoor applications also, highly secure wiring, besides being insulated with PG Cable Gland or built-in MC4 terminal connector on demand.
- · Protects the system if there is any fault during failure in DC side

| Model     | Description  |
|-----------|--------------|
| DCDB-0101 | 1 IN 1 OUT   |
| DCDB-0202 | 2 IN 2 OUT   |
| DCDB-0303 | 3 IN 3 OUT   |
| DCDB-0404 | 4 IN 4 OUT   |
| DCDB-0606 | 6 IN 6 OUT   |
| DCDB-0808 | 8 IN 8 OUT   |
| DCDB-1010 | 10 IN 10 OUT |