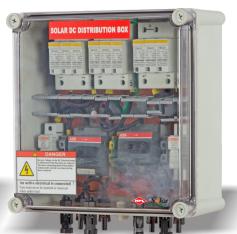

## **Solar DC Distribution Box (DCDB)**

- The DC distribution unit is used to collect the DC output from Array Junction Box (AJB) and supply it to the inverter.
- DC Distribution Box provides flexibility for the operator of the solar power plant to disconnect and connect both the inward solar supply and battery terminals.
- In the HPL DC Distribution Box we have two sections one is the solar section and the other is the battery section.
- In each section of our DC Distribution Box there is MCB/MCCB and a fuse of proper rating depending upon the capacity of the power plant and the battery bank are used.
- DC Distribution Box isolates battery bank & Inverter from any electric surge.
- DC Distribution Box makes maintenance easier and enhances system reliability.
- Our series of PV DCDB is designed to deliver high performance and better reliability of PV Combiner Box attached to access Inverters.
- It is added to the inverter for minimizing the system installation time and maximizing the Inverter safety.

## Features:-

- All of HPL- DC Distribution boxes is tested/certified as per IEC/IS standard.
- The enclosure is accessible only via the use of tools in order to ensure the protection.
- Customizable based solution as per customer needs & requirements
- Reliable electric safety to avoid hazard.
- Easy and decent Cable management.
- Wall mounting design for easy installation and maintenance
- Every terminal is secured and weather proof for outdoor applications also, highly secure wiring, besides being insulated with PG Cable Gland or built-in MC4 terminal connector on demand.
- · Protects the system if there is any fault during failure in DC side