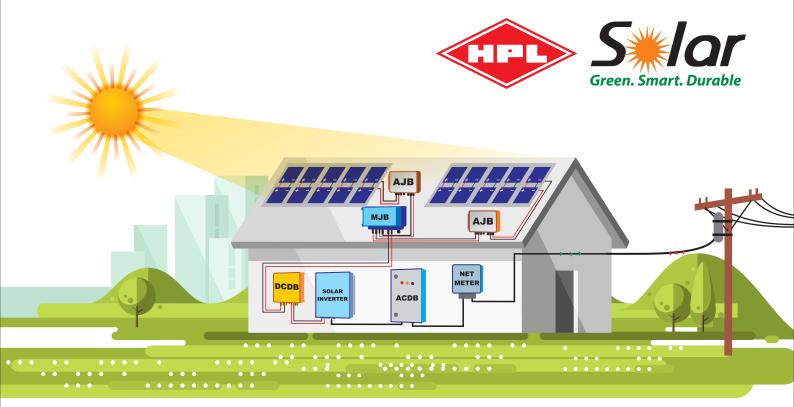

## **Solar DC Distribution Box (DCDB)**

- The DC distribution unit is used to collect the DC output from Array Junction Box (AJB) and supply it to the inverter.
- DC Distribution Box provides flexibility for the operator of the solar power plant to disconnect and connect both the inward solar supply and battery terminals.
- In the HPL DC Distribution Box we have two sections one is the solar section and the other is the battery section.
- In each section of our DC Distribution Box there is MCB/MCCB and a fuse of proper rating depending upon the capacity of the power plant and the battery bank are used.
- DC Distribution Box isolates battery bank & Inverter from any electric surge.
- DC Distribution Box makes maintenance easier and enhances system reliability.
- Our series of PV DCDB is designed to deliver high performance and better reliability of PV Combiner Box attached to access Inverters.
- It is added to the inverter for minimizing the system installation time and maximizing the Inverter safety.