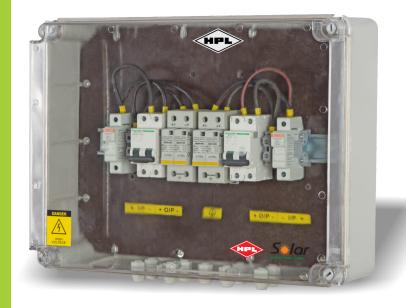

## **Solar DC Distribution Box (DCDB)**

- The DC distribution unit is used to collect the DC output from Array Junction Box (AJB) and supply it to the inverter.
- DC Distribution Box provides flexibility for the operator of the solar power plant to disconnect and connect both the inward solar supply and battery terminals.
- In the HPL DC Distribution Box we have two sections one is the solar section and the other is the battery section.
- In each section of our DC Distribution Box there is MCB/MCCB and a fuse of proper rating depending upon the capacity of the power plant and the battery bank are used.
- DC Distribution Box isolates battery bank & Inverter from any electric surge.
- DC Distribution Box makes maintenance easier and enhances system reliability.
- Our series of PV DCDB is designed to deliver high performance and better reliability of PV Combiner Box attached to access Inverters.
- It is added to the inverter for minimizing the system installation time and maximizing the Inverter safety.

## Features:-

- All of HPL- DC Distribution boxes is tested/certified as per IEC/IS standard.
- The enclosure is accessible only via the use of tools in order to ensure the protection.
- Customizable based solution as per customer needs & requirements
- Reliable electric safety to avoid hazard.
- Easy and decent Cable management.
- Wall mounting design for easy installation and maintenance
- Every terminal is secured and weather proof for outdoor applications also, highly secure wiring, besides being insulated with PG Cable Gland or built-in MC4 terminal connector on demand.
- · Protects the system if there is any fault during failure in DC side

| Model     | Description  |
|-----------|--------------|
| DCDB-0101 | 1 IN 1 OUT   |
| DCDB-0202 | 2 IN 2 OUT   |
| DCDB-0303 | 3 IN 3 OUT   |
| DCDB-0404 | 4 IN 4 OUT   |
| DCDB-0606 | 6 IN 6 OUT   |
| DCDB-0808 | 8 IN 8 OUT   |
| DCDB-1010 | 10 IN 10 OUT |